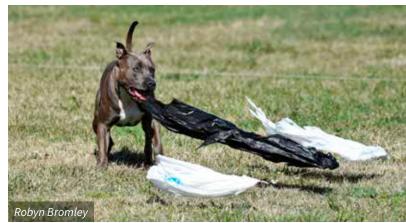

The Queensland Sighthound Association (QSA) host the final day and the Amstaff Club host Saturdays' event. Entries came from all over Queensland, New South Wales and Canberra.

Lure Coursing is an all breeds sport and this year we had Bassets, Bracos, Borzois, Belgians and lots of other breeds that didn't start with "B". Lure coursing as a sport was developed to test the functionality of Sighthounds, by using plastic bags tied to a string and dragged across a designed course on a fenced field. And by dragged, we mean, a lure machine pulls the bags at speeds up to 80km/hour.

At 80 kph the bags can stay ahead of any dog, but dogs are devious, and dogs are creative, so the lure driver must be one step ahead of the dogs and be wary of short cuts and sudden bursts of speed from the cunning canines.

Titles for the sport start with Junior Courser and progress all the way up to Coursing Ability Excellent and Lure Courser of Merit.

If you have a fit dog and it likes to chase, then you probably have a potential Champion Lure Courser in your backyard. There's not too much training after that, it's all about instinct and fun. With lure coursing you let your dog loose and then it is all about the dog and the bags. It's not how well dressed you are, how much training you've done or how concise your commands are, it's about the dog running, straining, skidding, turning, diving, rolling and giving everything it has to catch those bags. Owners often get a little bit misty watching their dogs perform on the lure coursing field because it is about the dog doing something it wants.