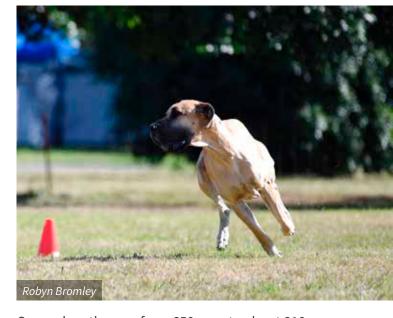

# LURE COURSING. do it for your dog

The 2019 Winter Coursing Carnival was held on the 22nd and 23rd July, with 81 entries on the final day.

The concept of the carnival is to hold a two-day lure coursing event, where scores from each day are added together to find an overall Winter Coursing Carnival Champion. This event is unique to Queensland at this stage and may be a precursor to a National Titles event one day.

The Queensland Sighthound Association (QSA) host the final day and the Amstaff Club host Saturdays' event. Entries came from all over Queensland, New South Wales and Canberra.

Lure Coursing is an all breeds sport and this year we had Bassets, Bracos, Borzois, Belgians and lots of other breeds that didn't start with "B". Lure coursing as a sport was developed to test the functionality of Sighthounds, by using plastic bags tied to a string and dragged across a designed course on a fenced field. And by dragged, we mean, a lure machine pulls the bags at speeds up to 80km/hour.

At 80 kph the bags can stay ahead of any dog, but dogs are devious, and dogs are creative, so the lure driver must be one step ahead of the dogs and be wary of short cuts and sudden bursts of speed from the cunning canines.

Course lengths vary from 650m up to about 810m on our final day. So, it is also a test of endurance for the dogs as they must run this course twice to get a passing score on the day. And endurance is one of the judging criteria, along with follow, agility and enthusiasm. Judges critique and give the dogs a score out of 100 and then do it all again, in the opposite direction.

Titles for the sport start with Junior Courser and progress all the way up to Coursing Ability Excellent and Lure Courser of Merit.

If you have a fit dog and it likes to chase, then you probably have a potential Champion Lure Courser in your backyard. There's not too much training after that, it's all about instinct and fun. With lure coursing you let your dog loose and then it is all about the dog and the bags. It's not how well dressed you are, how much training you've done or how concise your commands are, it's about the dog running, straining, skidding, turning, diving, rolling and giving everything it has to catch those bags. Owners often get a little bit misty watching their dogs perform on the lure coursing field because it is about the dog doing something it wants.