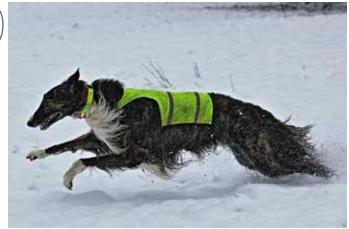

# LURE COURSING. do it for your dog

The 2019 Winter Coursing Carnival was held on the 22nd and 23rd July, with 81 entries on the final day.

The concept of the carnival is to hold a two-day lure coursing event, where scores from each day are added together to find an overall Winter Coursing Carnival Champion. This event is unique to Queensland at this stage and may be a precursor to a National Titles event one day.

The Queensland Sighthound Association (QSA) host the final day and the Amstaff Club host Saturdays' event. Entries came from all over Queensland, New South Wales and Canberra.

Lure Coursing is an all breeds sport and this year we had Bassets, Bracos, Borzois, Belgians and lots of other breeds that didn't start with "B". Lure coursing as a sport was developed to test the functionality of Sighthounds, by using plastic bags tied to a string and dragged across a designed course on a fenced field. And by dragged, we mean, a lure machine pulls the bags at speeds up to 80km/hour.

At 80 kph the bags can stay ahead of any dog, but dogs are devious, and dogs are creative, so the lure driver must be one step ahead of the dogs and be wary of short cuts and sudden bursts of speed from the cunning canines.

Course lengths vary from 650m up to about 810m on our final day. So, it is also a test of endurance for the dogs as they must run this course twice to get a passing score on the day. And endurance is one of the judging criteria, along with follow, agility and enthusiasm. Judges critique and give the dogs a score out of 100 and then do it all again, in the opposite direction.

Titles for the sport start with Junior Courser and progress all the way up to Coursing Ability Excellent and Lure Courser of Merit.

If you have a fit dog and it likes to chase, then you probably have a potential Champion Lure Courser in your backyard. There's not too much training after that, it's all about instinct and fun. With lure coursing you let your dog loose and then it is all about the dog and the bags. It's not how well dressed you are, how much training you've done or how concise your commands are, it's about the dog running, straining, skidding, turning, diving, rolling and giving everything it has to catch those bags. Owners often get a little bit misty watching their dogs perform on the lure coursing field because it is about the dog doing something it wants.