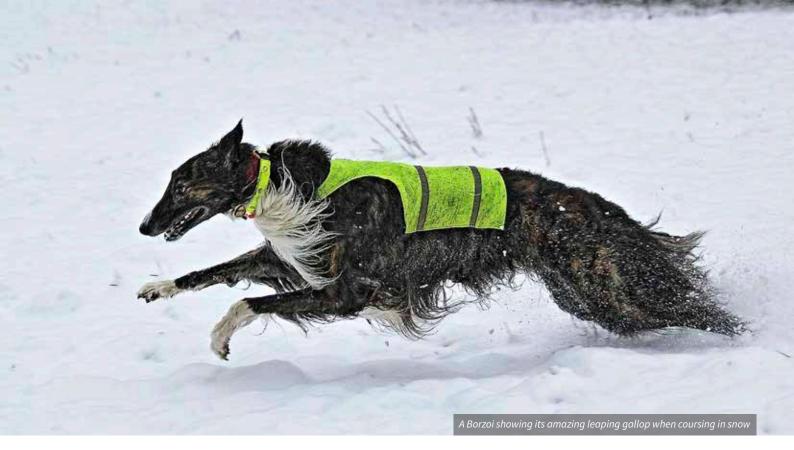

# LURE COURSING. do it for your dog

The 2019 Winter Coursing Carnival was held on the 22nd and 23rd July, with 81 entries on the final day.

The concept of the carnival is to hold a two-day lure coursing event, where scores from each day are added together to find an overall Winter Coursing Carnival Champion. This event is unique to Queensland at this stage and may be a precursor to a National Titles event one day.

The Queensland Sighthound Association (QSA) host the final day and the Amstaff Club host Saturdays' event. Entries came from all over Queensland, New South Wales and Canberra.

Lure Coursing is an all breeds sport and this year we had Bassets, Bracos, Borzois, Belgians and lots of other breeds that didn't start with "B". Lure coursing as a sport was developed to test the functionality of Sighthounds, by using plastic bags tied to a string and dragged across a designed course on a fenced field. And by dragged, we mean, a lure machine pulls the bags at speeds up to 80km/hour.

At 80 kph the bags can stay ahead of any dog, but dogs are devious, and dogs are creative, so the lure driver must be one step ahead of the dogs and be wary of short cuts and sudden bursts of speed from the cunning canines.

Course lengths vary from 650m up to about 810m on our final day. So, it is also a test of endurance for the dogs as they must run this course twice to get a passing score on the day. And endurance is one of the judging criteria, along with follow, agility and enthusiasm. Judges critique and give the dogs a score out of 100 and then do it all again, in the opposite direction.

Titles for the sport start with Junior Courser and progress all the way up to Coursing Ability Excellent and Lure Courser of Merit.

If you have a fit dog and it likes to chase, then you probably have a potential Champion Lure Courser in your backyard. There's not too much training after that, it's all about instinct and fun. With lure coursing you let your dog loose and then it is all about the dog and the bags. It's not how well dressed you are, how much training you've done or how concise your commands are, it's about the dog running, straining, skidding, turning, diving, rolling and giving everything it has to catch those bags. Owners often get a little bit misty watching their dogs perform on the lure coursing field because it is about the dog doing something it wants.