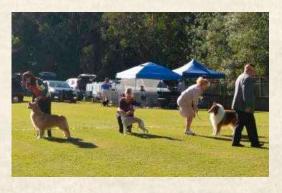

# LURE COURSING. do it for your dog

The 2019 Winter Coursing Carnival was held on the 22nd and 23rd July, with 81 entries on the final day.

The concept of the carnival is to hold a two-day lure coursing event, where scores from each day are added together to find an overall Winter Coursing Carnival Champion. This event is unique to Queensland at this stage and may be a precursor to a National Titles event one day.

The Queensland Sighthound Association (QSA) host the final day and the Amstaff Club host Saturdays' event. Entries came from all over Queensland, New South Wales and Canberra.

Lure Coursing is an all breeds sport and this year we had Bassets, Bracos, Borzois, Belgians and lots of other breeds that didn't start with "B". Lure coursing as a sport was developed to test the functionality of Sighthounds, by using plastic bags tied to a string and dragged across a designed course on a fenced field. And by dragged, we mean, a lure machine pulls the bags at speeds up to 80km/hour.

At 80 kph the bags can stay ahead of any dog, but dogs are devious, and dogs are creative, so the lure driver must be one step ahead of the dogs and be wary of short cuts and sudden bursts of speed from the cunning canines.

Course lengths vary from 650m up to about 810m on our final day. So, it is also a test of endurance for the dogs as they must run this course twice to get a passing score on the day. And endurance is one of the judging criteria, along with follow, agility and enthusiasm. Judges critique and give the dogs a score out of 100 and then do it all again, in the opposite direction.