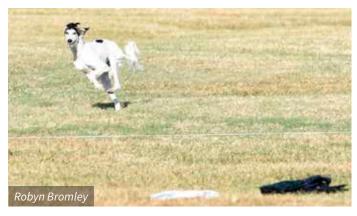

# LURE COURSING. do it for your dog

The 2019 Winter Coursing Carnival was held on the 22nd and 23rd July, with 81 entries on the final day.

The concept of the carnival is to hold a two-day lure coursing event, where scores from each day are added together to find an overall Winter Coursing Carnival Champion. This event is unique to Queensland at this stage and may be a precursor to a National Titles event one day.

The Queensland Sighthound Association (QSA) host the final day and the Amstaff Club host Saturdays' event. Entries came from all over Queensland, New South Wales and Canberra.

Lure Coursing is an all breeds sport and this year we had Bassets, Bracos, Borzois, Belgians and lots of other breeds that didn't start with "B". Lure coursing as a sport was developed to test the functionality of Sighthounds, by using plastic bags tied to a string and dragged across a designed course on a fenced field. And by dragged, we mean, a lure machine pulls the bags at speeds up to 80km/hour.

At 80 kph the bags can stay ahead of any dog, but dogs are devious, and dogs are creative, so the lure driver must be one step ahead of the dogs and be wary of short cuts and sudden bursts of speed from the cunning canines.

Course lengths vary from 650m up to about 810m on our final day. So, it is also a test of endurance for the dogs as they must run this course twice to get a passing score on the day. And endurance is one of the judging criteria, along with follow, agility and enthusiasm. Judges critique and give the dogs a score out of 100 and then do it all again, in the opposite direction.