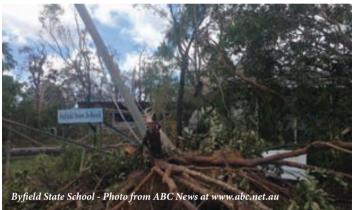

up for the year.

## **Tropical cyclone Marcia**

The last tropical cyclone to directly impact the Rockhampton area was tropical cyclone David in the 1980s, so for many residents it had been a few years (well decades actually) and for many it was their first taste of a tropical storm.

Tropical cyclone Marcia was a slightly different proposition for residents as it intensified significantly prior to landfall and was a much more powerful and dangerous storm than many of those previous, so it was considered a very serious threat.

Directly in the firing line were the communities of Byfield and Yeppoon. As coastal areas, these communities faced the full ferocity of the storm.

Byfield is a very small community and surrounded by national park and forestry plantations which were flattened!





The town of Yeppoon was also significantly impacted by the storm. As a town with many old buildings damage in some areas was quite severe.





## **Zone 2 Showcase**

The Queensland Dog World







The storm also significantly impacted Rockhampton although was not as powerful by the time it reached the town. Quick geography lesson... being approximately 40km inland and having some protection from the Berserker Ranges, the storm had lost some of its potency by the time it arrived but still packed a punch.



All areas suffered fairly significant impacts in terms of trees down, loss of electricity for extended periods and damage to property. A bit of a check on the Dogs Queensland members in the area had everyone relieved that all were safe however, many have a very big clean-up job with