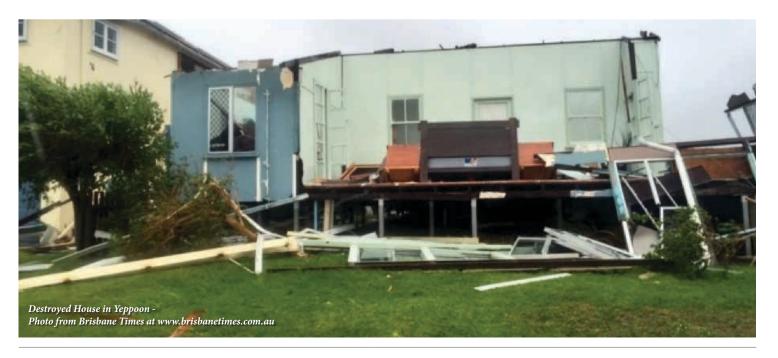

d in the 1980s, so for many residents it had been a few years (well decades actually) and for many it was their first taste of a tropical storm.

Tropical cyclone Marcia was a slightly different proposition for residents as it intensified significantly prior to landfall and was a much more powerful and dangerous storm than many of those previous, so it was considered a very serious threat.

Directly in the firing line were the communities of Byfield and Yeppoon. As coastal areas, these communities faced the full ferocity of the storm.

Byfield is a very small community and surrounded by national park and forestry plantations which were flattened!





The town of Yeppoon was also significantly impacted by the storm. As a town with many old buildings damage in some areas was quite severe.





## **Zone 2 Showcase**

The Queensland Dog World







The storm also significantly impacted Rockhampton although was not as powerful by the time it reached the town. Quick geography lesson... being approximately 40km inland and having some protection from the Berserker Ranges, the storm had lost some of its potency by the time it arrived but still packed a punch.



All areas suffered fairly significant impacts in terms of trees down, loss of electricity for extended periods and damage to property. A bit of a check on the Dogs Queensland members in the area had everyone relieved that all were safe however, many have a very big clean-up job with property damage, and lots of vegetation to clear up.

All the best to the members who have been impacted in the zone by this weather event an