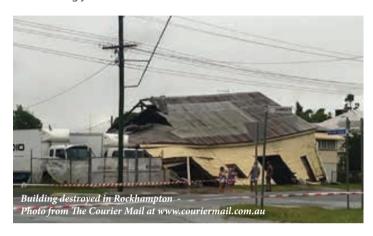

tency by the time it arrived but still packed a punch.



All areas suffered fairly significant impacts in terms of trees down, loss of electricity for extended periods and damage to property. A bit of a check on the Dogs Queensland members in the area had everyone relieved that all were safe however, many have a very big clean-up job with property damage, and lots of vegetation to clear up.

All the best to the members who have been impacted in the zone by this weather event and hope to see everything back to normal very soon. The Rockhampton Kennel Club grounds and facilities did suffer some damage from tropical cyclone Marcia, please keep an eye on the Club's Facebook page and if there are any working bees advertised, please try to support them in the clean-up as it will be a big job.



## Callide Valley Canine Club Shows, the 7<sup>th</sup> and the 8<sup>th</sup> of March

In the wake of the cyclone the Callide Club were not able to utilise the undercover Robert Schwarten Outdoor Pavilion area for their March Shows due to its use by emergency response personnel. The club very quickly pulled together and arranged an alternate venue at Miles St for the shows to go ahead. A very enjoyable (albeit hot) weekend was enjoyed by all.

Unfortunately, the Club was not able to defer the Show start time significantly, or to a night Show as the light towers at the grounds were not working (one was leaning against a building actually). Well done to the Club, the workers and all the exhibitors for their ability to pull together and adapt to the changes.

## **Show Workers Training**