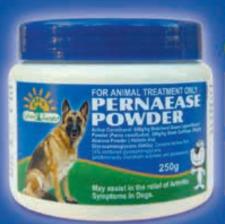

## No Fleas Please...

CAPSTAR Tablets for Cats and

**Dogs - Adult Flea Prevention (6 Tab)** 

Winner 2013 Pet Care Category

#### FRONTLINE PLUS 6's for Dogs Control Fleas, Ticks and Lice Spot On Treatment

Control Fleas, Ticks and Lice on Dogs, Topical 'spot-on' application for the treatment and prevention of flea infestation and control of brown dog tick, paralysis tick and biting lice on dogs and puppies.

- TOTAL FLEA AND TICK CONTROL
- LOW ONLINE PRICES
- WHILE STOCKS LAST