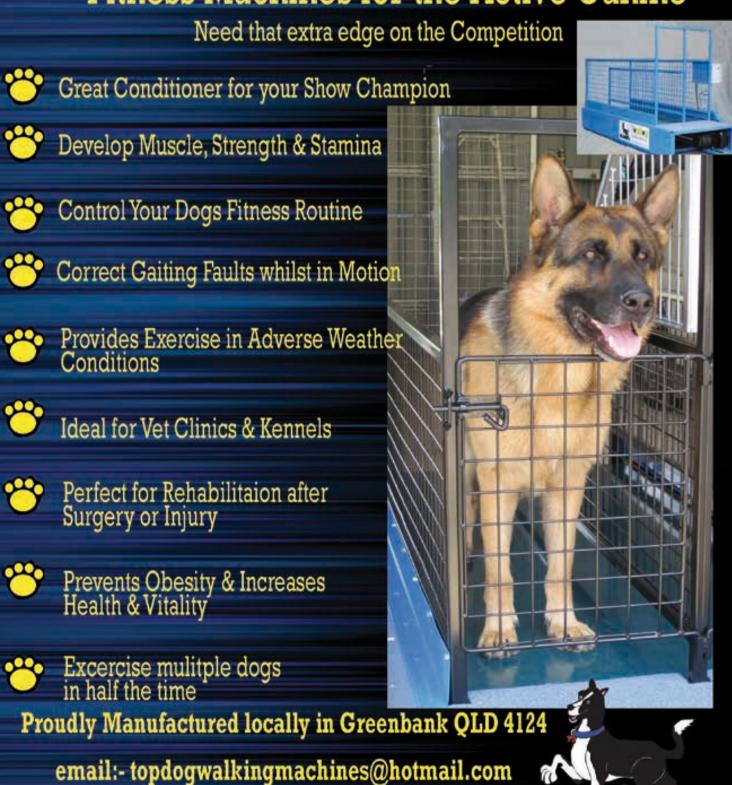

## No Fleas Please...

CAPSTAR Tablets for Cats and

**Dogs - Adult Flea Prevention (6 Tab)** 

Winner 2013 Pet Care Category

#### FRONTLINE PLUS 6's for Dogs Control Fleas, Ticks and Lice Spot On Treatment

Control Fleas, Ticks and Lice on Dogs, Topical 'spot-on' application for the treatment and prevention of flea infestation and control of brown dog tick, paralysis tick and biting lice on dogs and puppies.

- TOTAL FLEA AND TICK CONTROL
- LOW ONLINE PRICES
- WHILE STOCKS LAST