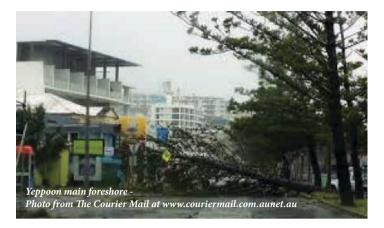

years (well decades actually) and for many it was their first taste of a tropical storm.

Tropical cyclone Marcia was a slightly different proposition for residents as it intensified significantly prior to landfall and was a much more powerful and dangerous storm than many of those previous, so it was considered a very serious threat.

Directly in the firing line were the communities of Byfield and Yeppoon. As coastal areas, these communities faced the full ferocity of the storm.

Byfield is a very small community and surrounded by national park and forestry plantations which were flattened!





The town of Yeppoon was also significantly impacted by the storm. As a town with many old buildings damage in some areas was quite severe.





## **Zone 2 Showcase**

The Queensland Dog World







The storm also significantly impacted Rockhampton although was not as powerful by the time it reached the town. Quick geography lesson... being approximately 40km inland and having some protection from the Berserker Ranges, the storm had lost some of its potency by the time it arrived but still packed a punch.



All areas suffered fairly significant impacts in terms of trees down, loss of electricity for extended periods and damage to property. A bit of a check on the Dogs Queensland members in the area had everyone relieved that all were safe however, many have a very big clean-up job with property damage, and lots of vegetation to clear up.

All the best to the members who have been impacted in the zone by this weather event and hope to see everything back to normal very soon. The R