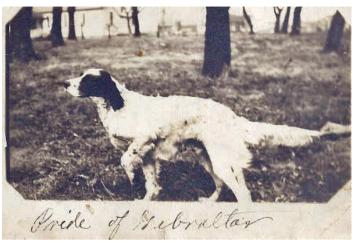

164, 243, 170. This includes a photo of Pride of Gibraltar T, later sold to W.C. Hartley in 1914 and exported to England, where he went to live at Mallory Hall, Hincksley.

Pride provided a valuable infusion of new DNA to help reinvigorate the working strains in Britain. It is reported 'that the founder of the Llewellin breed (Purcell Llewellin 1840-1925) made frequent use of Mr. Hartley's American dog'. This dog's contribution to English Setter breeding is also extensively documented in Margaret Barnes' book, 'English Setters Ancient and Modern.'

How incredible that through Facebook this information about one of the breeders who helped establish the modern working English Setter in America and then via Pride of Gibraltar T, in Britain, has come to light and can be shared with you here.



Post card of Pride of Gibraltar T, (John T. Toohey, born 1858)



Francis Toohey with his dog Banner Blue (Catherine's father)







## **Agility Sub-Committee Fundraiser Trial**

## **MASTER CLASS WINNER**



Masters Jumping: Karen Deguet (Agility) and

Brian Platts (Jumping)

Winners: Lisa Kaddatz of Agislepaws

Kennels and Border Collie

**Winner name:** Ag.Ch.500 Borregoperro

First Mate CCD RA ADM5
JDM7 ADO6 JDO7 SDM

**GDM SPDM PT** 

'Punter' had made a remarkable recovery from surgery in October when he was diagnosed with cancer 'out of the blue'.

His Vets called him a miracle as he defied the odds and regained his fitness wanting to enjoy himself at Agility again so he started back in December at the Agility Sub-Committee's Fundraiser annual Purple Trial.

The Purple Trial was