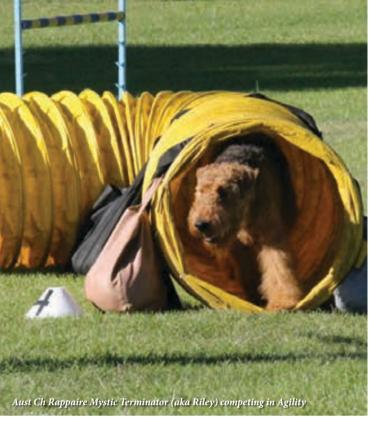

ls, weave poles, an aframe, a seesaw or a dog walk. Completed correctly earns you a clear round and after a prescribed number dogs achieve titles – that's then time for one big happy dance!

Obedience is yet another discipline that you and your AT can get involved in. I've competed in Rally-O which is a great place to start because it lets you talk to your canine companion whilst you work your way through the course. From there you have the option of potentially graduating to more structured obedience trials where titles are also obtainable.

One of those trophies has a special place on my desk at work because against all odds we scored a place and a CCD title despite a cricket match in progress on an adjoining field, model planes overhead and trail bikes buzzing in the background!









Lure Coursing is where I think an Airedale is happiest – ears flapping and running in pursuit of a plastic bag (I know, it sounds bizarre). Whilst Lure Coursing is traditionally a sport associated with sighthounds, our version involves a ripped plastic bag tied to a rope and pulled via spindles and pulleys by a specially designed motorcycle. The course is irregular and somewhat similar to the way a hare might run. The rules allow dogs to run in pairs (if compatible) or solo and on occasions when we have breed days. It's just fantastic to see large numbers of the one breed running amok.

Please be assured lure coursing in Queensland is fully endorsed by the RSPCA and is a fun way to keep your AT fit and healthy. One of my boys - Jak (Rappaire Scream an Shout JD RA) is actually a Queenslan