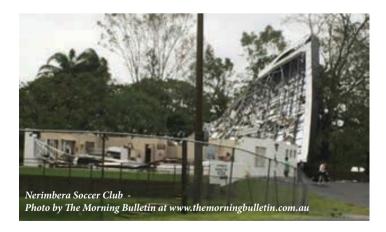

ery serious threat.

Directly in the firing line were the communities of Byfield and Yeppoon. As coastal areas, these communities faced the full ferocity of the storm.

Byfield is a very small community and surrounded by national park and forestry plantations which were flattened!





The town of Yeppoon was also significantly impacted by the storm. As a town with many old buildings damage in some areas was quite severe.





## **Zone 2 Showcase**

The Queensland Dog World







The storm also significantly impacted Rockhampton although was not as powerful by the time it reached the town. Quick geography lesson... being approximately 40km inland and having some protection from the Berserker Ranges, the storm had lost some of its potency by the time it arrived but still packed a punch.



All areas suffered fairly significant impacts in terms of trees down, loss of electricity for extended periods and damage to property. A bit of a check on the Dogs Queensland members in the area had everyone relieved that all were safe however, many have a very big clean-up job with property damage, and lots of vegetation to clear up.

All the best to the members who have been impacted in the zone by this weather event and hope to see everything back to normal very soon. The Rockhampton Kennel Club grounds and facilities did suffer some damage from tropical cyclone Marcia, please keep an eye on the Club's Facebook page and if there are any working bees advertised, please try to support them in the clean-up as it will be a big job.



## Callide Valley Canine Club Shows, the 7<sup>th</sup