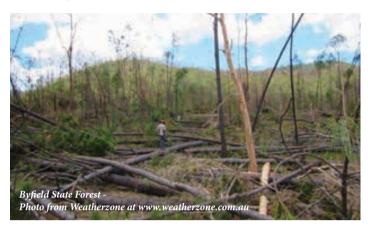

mp up for the year.

## **Tropical cyclone Marcia**

The last tropical cyclone to directly impact the Rockhampton area was tropical cyclone David in the 1980s, so for many residents it had been a few years (well decades actually) and for many it was their first taste of a tropical storm.

Tropical cyclone Marcia was a slightly different proposition for residents as it intensified significantly prior to landfall and was a much more powerful and dangerous storm than many of those previous, so it was considered a very serious threat.

Directly in the firing line were the communities of Byfield and Yeppoon. As coastal areas, these communities faced the full ferocity of the storm.

Byfield is a very small community and surrounded by national park and forestry plantations which were flattened!





The town of Yeppoon was also significantly impacted by the storm. As a town with many old buildings damage in some areas was quite severe.





## **Zone 2 Showcase**

The Queensland Dog World







The storm also significantly impacted Rockhampton although was not as powerful by the time it reached the town. Quick geography lesson... being approximately 40km inland and having some protection from the Berserker Ranges, the storm had lost some of its potency by the time it arrived but still packed a punch.



All areas suffered fairly significant impacts in terms of trees down, loss of electricity for extended periods and damage to property. A bit of a check on the Dogs Queensland members in the area had everyone relieved that all were safe however, many have a very big clean-up job wi