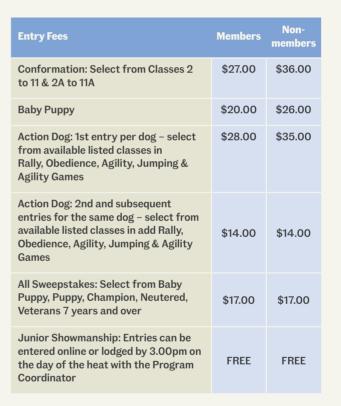

no Silva (Portugal)

Group 2B (American Hairless Terrier), Group 3B (Balance of Breeds) & Group 3 Specials, Group 4B (Cirneco Dell'Etna, Sloughi, Porcelaine), Group 6B (Balance of Breeds) & Group 6 Specials, Baby Puppy in Show

#### Judge to be confirmed

Group 5B (Balance of Breeds) & Group 5 Specials, Group 7B (Balance of Breeds) & Group 7 Specials

#### **Michael Camac (SA)**

Sweepstakes Classes

#### **Action Dogs**

Dawn Ayton (Vic) Rally Trial 1 Gaye Todd (Vic Rally Trial 2 Clive Makepeace (Vic) Obedience Trial Tenielle Thwaites (NSW) Agility/Jumping and Games Trial

#### **Key Dates**

Entries open Tuesday 28 May 2024 Entries close Tuesday 6 August 2024 Baby Puppies entries close Tuesday 20 August 2024

#### **Conformation Judging**

Friday 27 September to Saturday 5 October 2024



#### **Action Dog Judging**

Thursday 26 September 2024 Friday 27 September 2024 Saturday 28 September 2024 Sunday 29 September 2024



MELBOURNE ROYAL ALL BREEDS CHAMPIONSHIP SHOW

#### **Melbourne Royal Membership**

Become a Melbourne Royal member in 2024 for exclusive member discounts on your entry fees and enjoy up to 11 days free entry to the Melbourne Royal Show, plus much more. To join today visit melbourneroyal.com.au or call 03 9281 7444



# TRIAL GAZETTE

All clubs reserve the right to appoint a reserve or replacement judge if necessary.



# **DOGS QUEENSLAND SHOP**

We stock Royal Canin and Eukanuba products specific for breeding bitches, puppies and adult dogs.

# SHOP HOURS ARE: MONDAY TO FRIDAY 8AM - 4PM OR SIMPLY RING THE OFFICE ON 07 3252 2661



Trial Date: Saturday 2